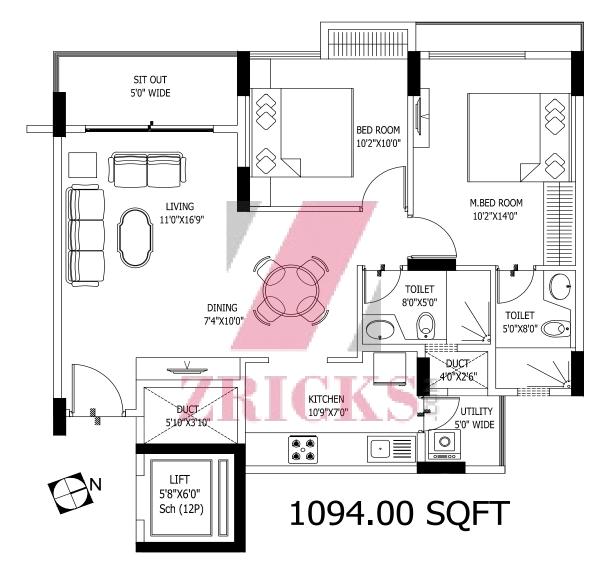

### Location

TYPICAL FLOOR FOR BLOCK-1 & 2 www.Zricks.com

TYPICAL FLOOR FOR BLOCK-4

TYPE A 2BHK

1092.00 SQFT TYPE B 2BHK

763.00 SQFT TYPE C 1BHK

www.Zricks.com

www.Zricks.com