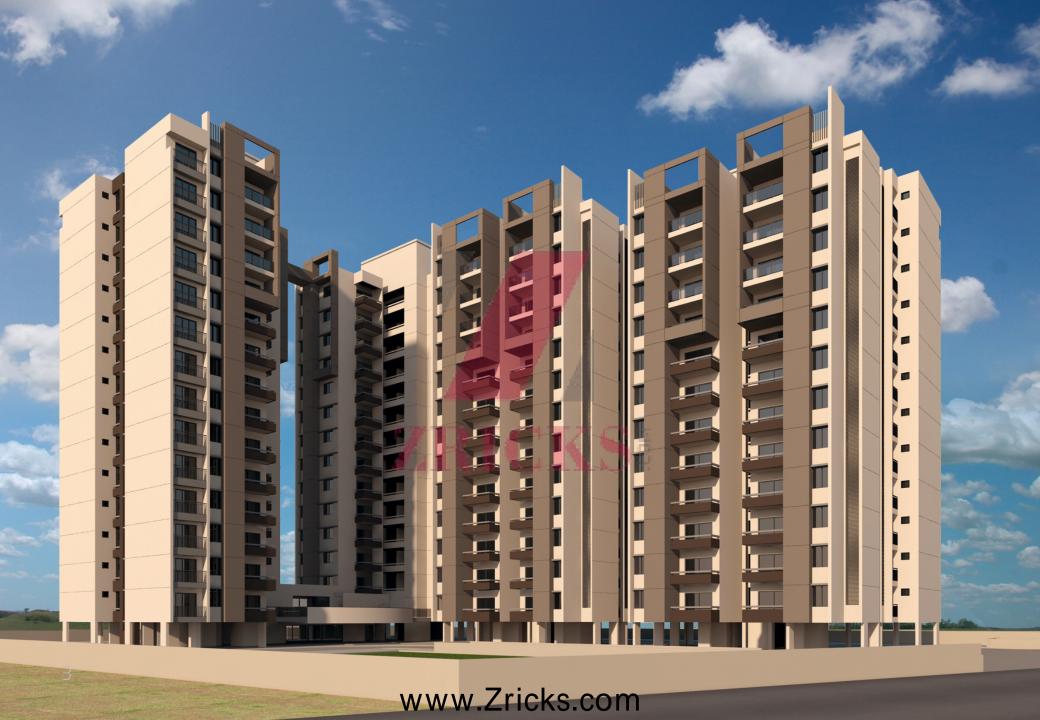

# **FOOTPRINTS**

1 & 2 BHK Apartments



### www.Zricks.com







## Site Plan



# Specifications

#### STRUCTURE

- Seismic Zone 2 compliant structure
- Solid Block Masonry
- Wall Finishing
- Internal Walls and Ceiling finished with Oil Bound Distemper
- External Walls painted with weather coat/weather shield paints

#### FLOORING

- Vitrified Tiles for complete flat
- Ceramic tiles for balconies and utility areas
- Lobbies with rustic/vitrified tiles
- staircase with polished kota stone/granite

#### **DOORS & WINDOWS**

- Main doors with teak wood frames and finish flush doors
- Other doors with Sal wood frames with molded panel doors
- Powder coated aluminum/UPVC windows and balcony doors with plain glass in two tracks. Only three tracks in balconies

#### KITCHEN

- Kitchen counter 20mm thick granite with single drain board sink
- cladding with c