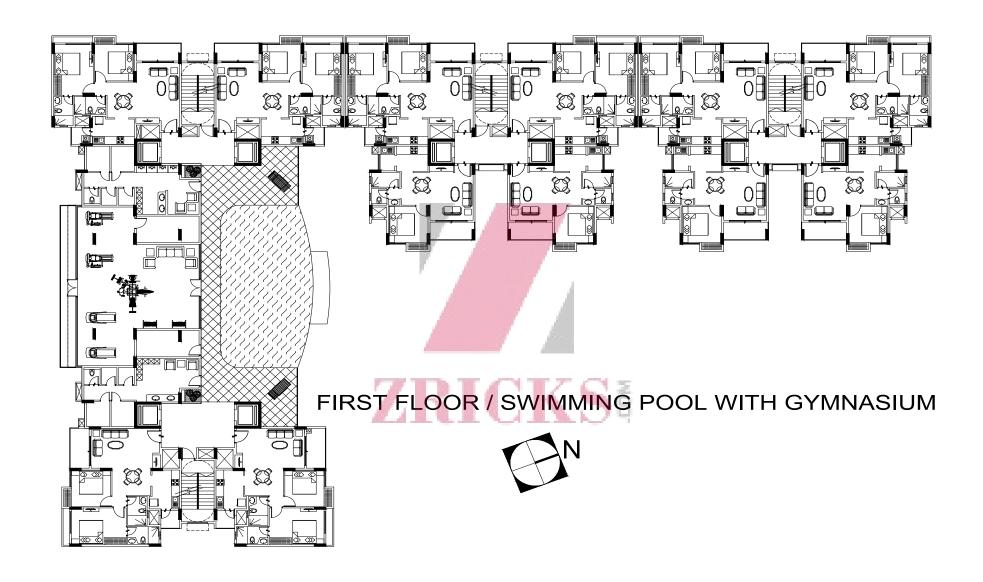

- 1. Swimming pool
- 2. Club House comprising
  - Gymnasium
- Seperate Ladies / Gents Change rooms
  - Seperate Ladies / Gents Steam and Sauna