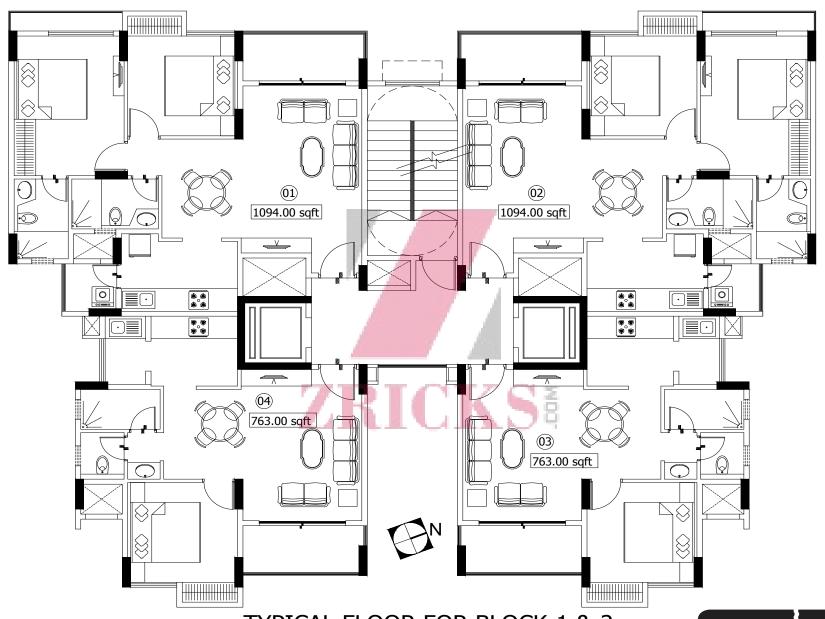

### Location

TYPICAL FLOOR FOR BLOCK-1 & 2 www.Zricks.com

TYPICAL FLOOR FOR BLOCK-4

TYPE A 2BHK

1092.00 SQFT TYPE B 2BHK

763.00 SQFT TYPE C 1BHK

www.Zricks.com

www.Zricks.com