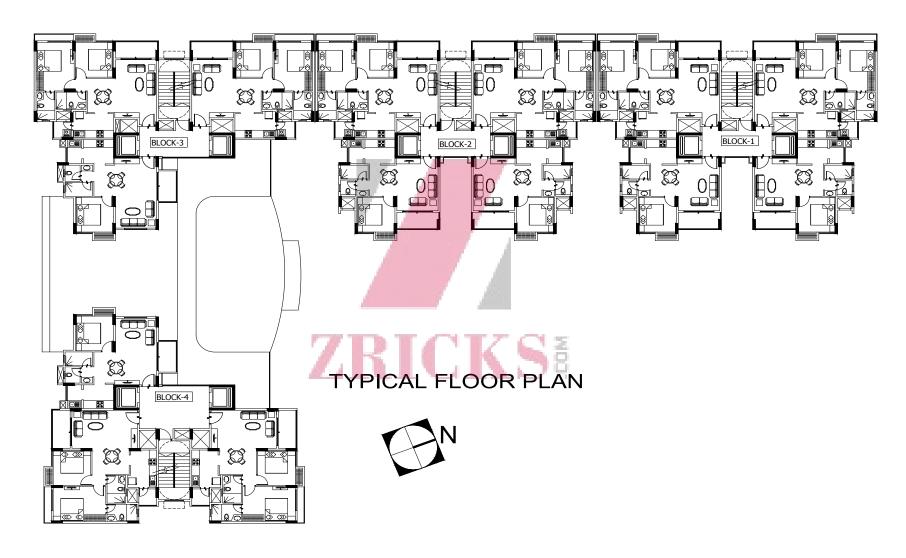

### Location

TYPICAL FLOOR FOR BLOCK-1 & 2 www.Zricks.com

TYPICAL FLOOR FOR BLOCK-4

TYPE A 2BHK

1092.00 SQFT TYPE B 2BHK

763.00 SQFT TYPE C 1BHK

www.Zricks.com

www.Zricks.com