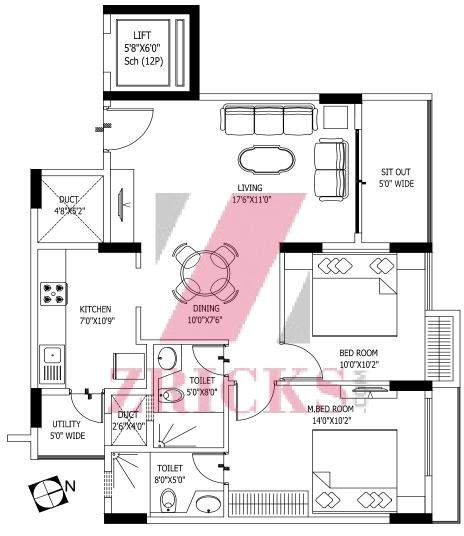

### Location

TYPICAL FLOOR FOR BLOCK-1 & 2 www.Zricks.com

TYPICAL FLOOR FOR BLOCK-4

TYPE A 2BHK

1092.00 SQFT TYPE B 2BHK

763.00 SQFT TYPE C 1BHK

www.Zricks.com

www.Zricks.com