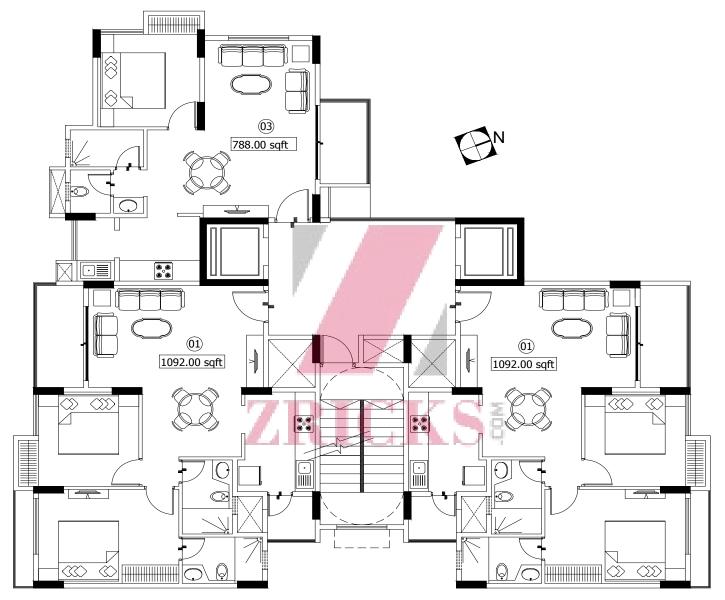

### Location

TYPICAL FLOOR FOR BLOCK-1 & 2 www.Zricks.com

TYPICAL FLOOR FOR BLOCK-4

TYPE A 2BHK

1092.00 SQFT TYPE B 2BHK

763.00 SQFT TYPE C 1BHK

www.Zricks.com

www.Zricks.com