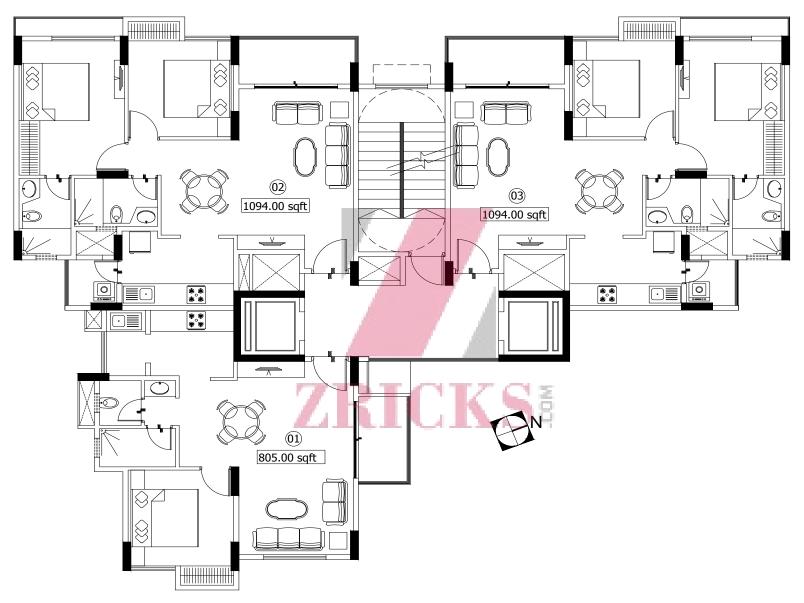

### Location

TYPICAL FLOOR FOR BLOCK-1 & 2 www.Zricks.com

TYPICAL FLOOR FOR BLOCK-4

TYPE A 2BHK

1092.00 SQFT TYPE B 2BHK

763.00 SQFT TYPE C 1BHK

www.Zricks.com

www.Zricks.com