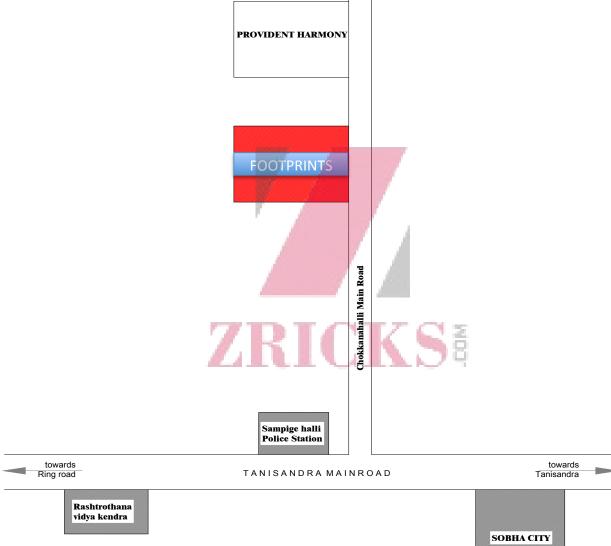

### Location

TYPICAL FLOOR FOR BLOCK-1 & 2 www.Zricks.com

TYPICAL FLOOR FOR BLOCK-4

TYPE A 2BHK

1092.00 SQFT TYPE B 2BHK

763.00 SQFT TYPE C 1BHK

www.Zricks.com

www.Zricks.com