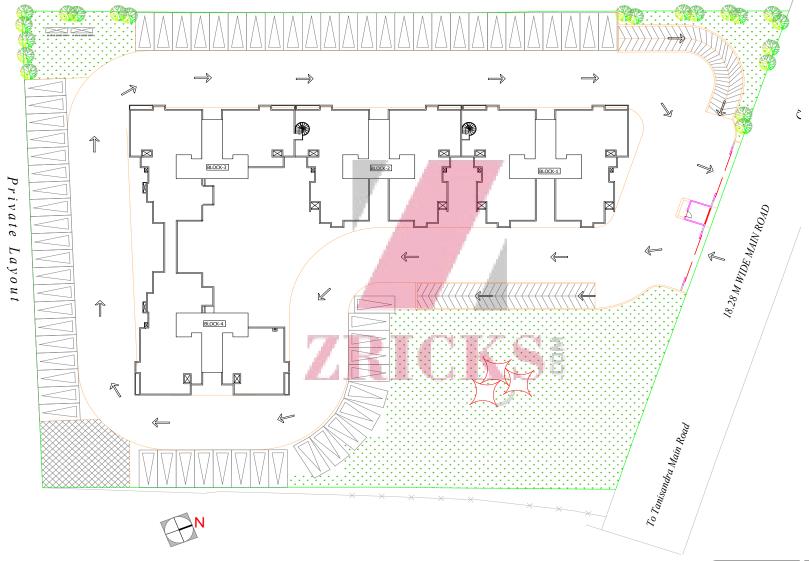

# **FOOTPRINTS**

1 & 2 BHK Apartments



### www.Zricks.com







## Site Plan



# Specifications

#### STRUCTURE

- Seismic Zone 2 compliant structure
- Solid Block Masonry
- Wall Finishing
- Internal Walls and Ceiling finished with Oil Bound Distemper
- External Walls painted with weather coat/weather shield paints

#### FLOORING

- Vitrified Tiles for complete flat
- Ceramic tiles for balconies and utility areas
- Lobbies with rustic/vitrified tiles
- staircase with polished kota stone/granite

#### **DOORS & WINDOWS**

- Main doors with teak wood frames and finish flush doors
- Other doors with Sal wood frames with molded panel doors
- Powder coated aluminum/UPVC windows and balcony doors with plain glass in two tracks. Only three tracks in balconies

#### KITCHEN

- Kitchen counter 20mm thick granite with single drain board sink
- cladding with ceramic tiles 2'