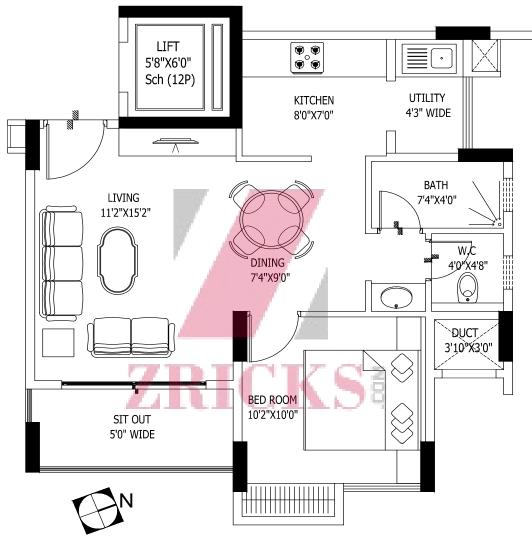

### Location

TYPICAL FLOOR FOR BLOCK-1 & 2 www.Zricks.com

TYPICAL FLOOR FOR BLOCK-4

TYPE A 2BHK

1092.00 SQFT TYPE B 2BHK

763.00 SQFT TYPE C 1BHK

www.Zricks.com

www.Zricks.com