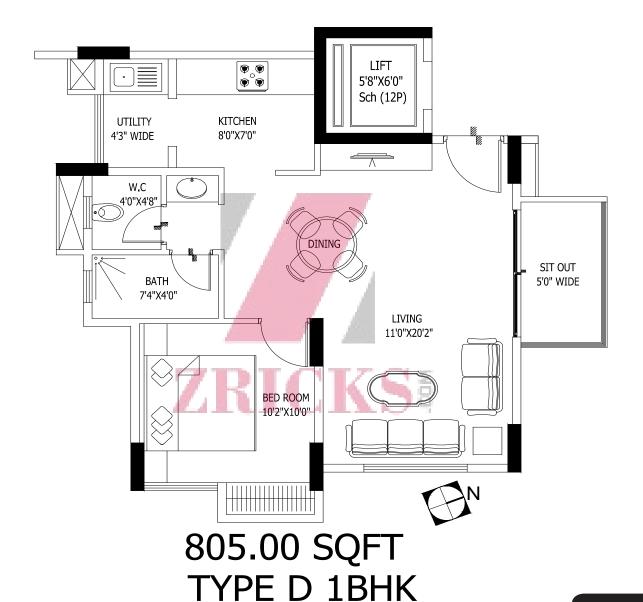

### Location

TYPICAL FLOOR FOR BLOCK-1 & 2 www.Zricks.com

TYPICAL FLOOR FOR BLOCK-4

TYPE A 2BHK

1092.00 SQFT TYPE B 2BHK

763.00 SQFT TYPE C 1BHK

www.Zricks.com

www.Zricks.com