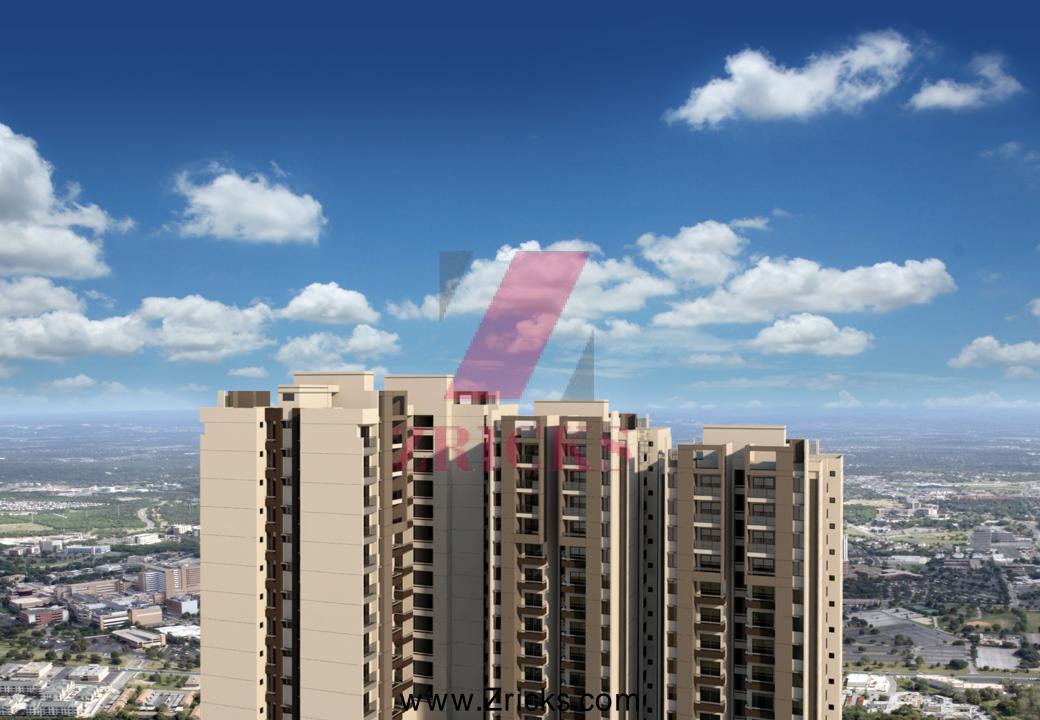

equivalent in all toilets

#### ELECTRICAL

- 1BHK: 3KW KPTCL supply and 0.75KW DG backup
- 2BHK: 4KW KPTCL supply and 1KW DG backup
- 100% DG backup for pumps, lifts and common area

#### WATER SUPPLY

- CPVC line for water supply
  - UPVC/PVC lines for soil, drainage and external lines
- Sewage Treatment Plant
- Rainwater harvesting system

#### LIFTS

• 2 automatic lifts for each tower





### **Amenities**

- 1. Entrance plaza with Security room
- 2. Drop off plaza for each Block
- 3. Multipurpose Party Hall with Pantry
- 4. Indoor Games Room
- 5. Children's play area
- 6. Extensive landscaped lawns
- 7. Jogging Track

- 1. Swimming pool
- 2. Club House comprising
  - Gymnasium
- Seperate Ladies / Gents Change rooms
  - Seperate Ladies / Gents Steam and Sauna





### Location



















TYPICAL FLOOR FOR BLOCK-1 & 2 www.Zricks.com











TYPICAL FLOOR FOR BLOCK-4





TYPE A 2BHK





1092.00 SQFT TYPE B 2BHK





763.00 SQFT TYPE C 1BHK

www.Zricks.com





www.Zricks.com