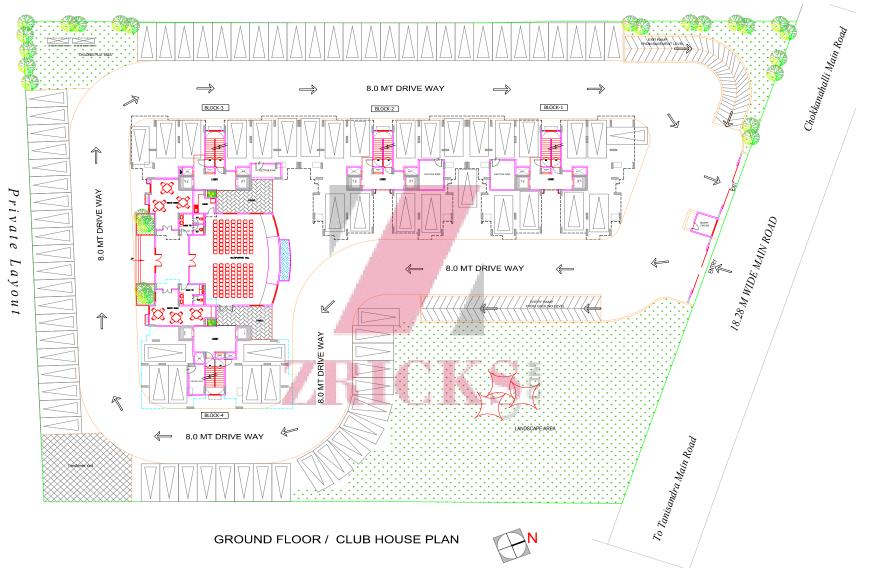

## Site Plan

### **Amenities**

- 1. Entrance plaza with Security room
- 2. Drop off plaza for each Block
- 3. Multipurpose Party Hall with Pantry
- 4. Indoor Games Room
- 5. Children's play area
- 6. Extensive landscaped lawns
- 7. Jogging Track

- 1. Swimming pool
- 2. Club House comprising
  - Gymnasium
- Seperate Ladies / Gents Change rooms
  - Seperate Ladies / Gents Steam and Sauna